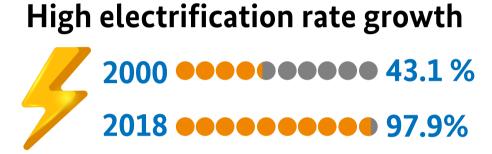

#### Challenge

Increase the reliability of the power supply

Distribution losses

Overloaded in the key demand centres

Fragmented transmission and distribution system