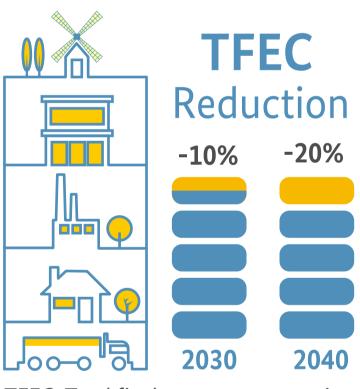

### **Progress**

**National Energy Efficiency** and Conservation Policy

\*TFEC: Total final energy consumption

Improved energy efficiency in power and transport sector

**Emission Standards** 