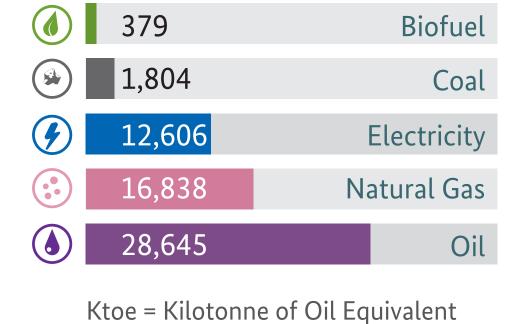

## **2017 Installed Capacity**



# **2017 Power Generation**

160,643Gwh



## **2017 Energy Supply**

91,348 Ktoe



## **2017 Final Energy Consumption** by Fuel (Ktoe)



# **2017 Fuel Consumption by Sector**

60,272 Ktoe



### **NATIONAL POLICY**



#### **Guidelines for Large Scales Solar Power Plants Connection - Transmission - Distribution**



- Eligibility connect to the distribution Network

# 2013

## **Guidelines for Energy Service Company (ESCO)** Registration

Residential-Commercial-Industrial

**Electricity** 

consumption target: 2016 ~ 2025

## 2016

#### **National Energy Efficiency Action Plan**

Requirement & Condition for ESCO Registration

## The 11th Malaysian Plan 2016 - 2020

- Reduce Greenhouse gases emission
- 20% Green procurement
- Renewable source in 2020 reach 7.8% (2,080 MW)

## **Guidelines For Biogas Power Plant & Acceptance**

- Biogas power plant assessment checklist
- Performance assessment for Feed-in-Tariff (FiT) proje