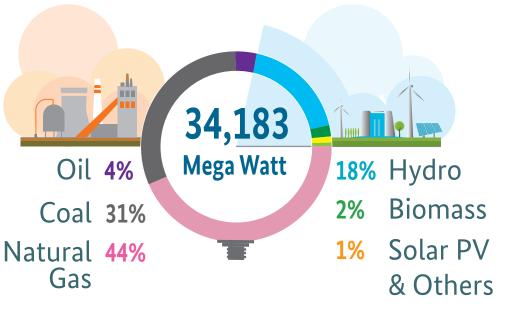

## **2017 Installed Capacity**



# **2017 Power Generation**

160,643Gwh



## **2017 Energy Supply**

91,348 Ktoe



## **2017 Final Energy Consumption** by Fuel (Ktoe)



# **2017 Fuel Consumption by Sector**

60,272 Ktoe



### **NATIONAL POLICY**



#### **Guidelines for Large Scales Solar Power Plants Connection - Transmission - Distribution**



- Eligibility connect to the distribution Network

# 2013

## **Guidelines for Energy Service Company (ESCO)** Registration

Residential-Commercial-Industrial

**Electricity** 

consumption target: 2016 ~ 2025

## 2016

#### **National Energy Efficiency Action Plan**

Requirement & Condition for ESCO Registration

## The 11th Malaysian Plan 2016 - 2020

- Reduce Greenhouse gases emission
- 20% Green procurement
- Renewable source in 2020 reach 7.8% (2,080 MW)

## **Guideli