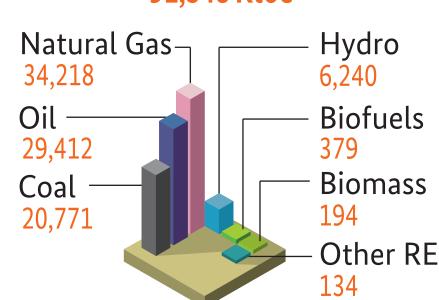

## **2017 Installed Capacity**



# **2017 Power Generation**

160,643Gwh



## **2017 Energy Supply**

91,348 Ktoe



## **2017 Final Energy Consumption** by Fuel (Ktoe)



# **2017 Fuel Consumption by Sector**

60,272 Ktoe



### **NATIONAL POLICY**



#### **Guidelines for Large Scales Solar Power Plants Connection - Transmission - Distribution**



- Eligibility connect to the distribution Network

# 2013

## **Guidelines for Energy Service Company (ESCO)** Registration

Residential-Commercial-Industrial

**Electricity** 

consumption target: 2016 ~ 2025

## 2016

#### **National Energy Efficiency Action Plan**

Requirement & Condition for ESCO Registration

## The 11th Malaysian Plan 2016 - 2020

- Reduce Greenhouse gases emission
- 20% Green procurement
- Renewable source in 2020 reach 7.8% (2,080 MW)

## **Guidelines For Biogas Power Plant & Acceptance**

- Biogas power plant assessment checklist