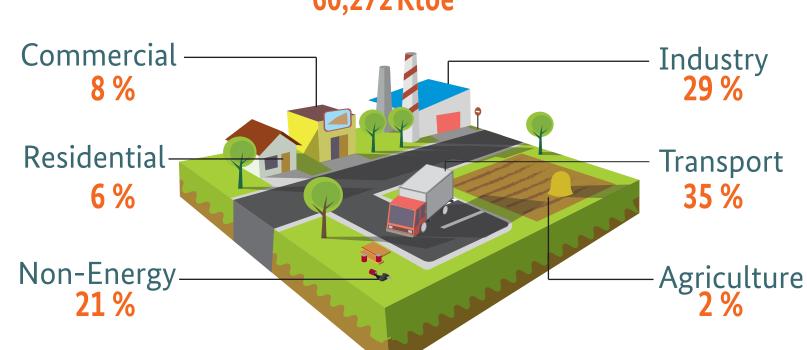

## **2017 Installed Capacity**



# **2017 Power Generation**

160,643Gwh



## **2017 Energy Supply**

91,348 Ktoe



## **2017 Final Energy Consumption** by Fuel (Ktoe)



# **2017 Fuel Consumption by Sector**

60,272 Ktoe



### **NATIONAL POLICY**



#### **Guidelines for Large Scales Solar Power Plants Connection - Transmission - Distribution**



- Eligibility connect to the distribution Network

# 2013

## **Guidelines for Energy Service Company (ESCO)** Registration

Residential-Commercial-Industrial

**Electricity** 

consumption target: 2016 ~ 2025

## 2016

#### **National Energy Efficiency Action Plan**

Requirement & Condition for ESCO Registration

## The 11th Malaysian Plan 2016 - 2020

- Reduce Greenhouse gases emission
- 20% Green procurement
- Renewable source in 2020 reach 7.8% (2,080 MW)

## **Guidelines For Biogas Power Plant & Acceptance**

- Biogas power plant assessment checklist
- Performance assessment for Feed-in-Tariff (FiT) project

#### **Green Technology Masterplan 2017 - 2030**