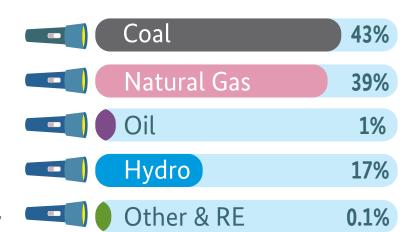

## **2017 Installed Capacity**



# **2017 Power Generation**

160,643Gwh



## **2017 Energy Supply**

91,348 Ktoe



## **2017 Final Energy Consumption** by Fuel (Ktoe)



# **2017 Fuel Consumption by Sector**

60,272 Ktoe



### **NATIONAL POLICY**



#### **Guidelines for Large Scales Solar Power Plants Connection - Transmission - Distribution**



- Eligibility connect to the distribution Network

# 2013

## **Guidelines for Energy Service Company (ESCO)** Registration

Residential-Commercial-Industrial

**Electricity** 

consumption target: 2016 ~ 2025

## 2016

#### **National Energy Efficiency Action Plan**

Requirement & Condition for ESCO Registration

## The 11th Malaysian Plan 2016 - 2020

- Reduce Greenhouse gases emission
- 20% Green procurement
- Renewable source in 2020 reach 7.8% (2,080 MW)

## **Guidelines For Biogas Power Plant & Acceptance**