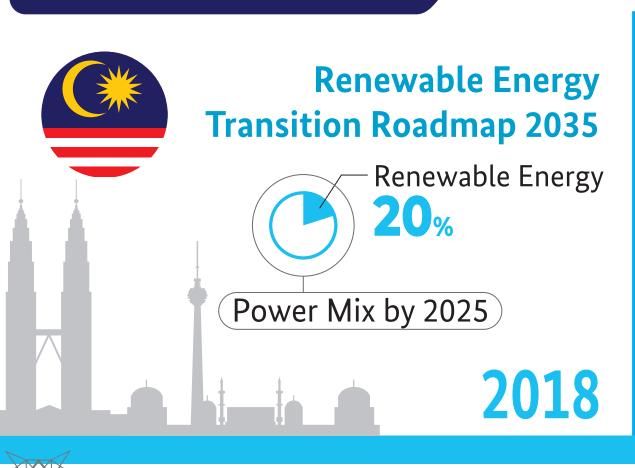

## The 11th Malaysian Plan 2016 - 2020

- Reduce Greenhouse gases emission
- 20% Green procurement
- Renewable source in 2020 reach 7.8% (2,080 MW)